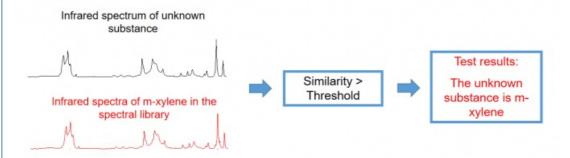

# IT2000 Fourier transform infrared spectrometer

JINSP® IT2000 employs fourier transform infrared spectroscopy (FT-IR) technology,coupled with intelligent algorithms and a rich spectral librar, enabling fast and accurate detection of unknown substances and quantitative analysis of mixture components. Using permanently aligned solid-angle mirrors combined with a high-performance DLaTGS detector ensures the generation of high-quality data, making it suitable for applications in basic education and research fields.