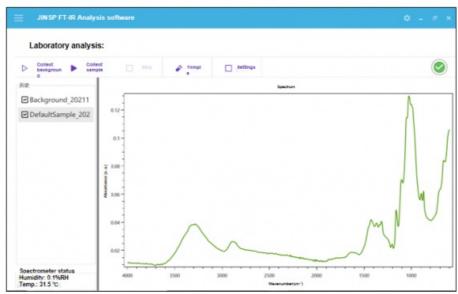

# IT2000 Fourier transform infrared spectrometer

JINSP® IT2000 employs fourier transform infrared spectroscopy (FT-IR) technology,coupled with intelligent algorithms and a rich spectral librar, enabling fast and accurate detection of unknown substances and quantitative analysis of mixture components. Using permanently aligned solid-angle mirrors combined with a high-performance DLaTGS detector ensures the generation of high-quality data, making it suitable for applications in basic education and research fields.

IT2000 features an integrated touchscreen computer , providing a robust and durable design for easy mobility. The operation is simple , and it comes with intelligent operating software, making it convenient for basic scientific research and quality control applications.

#### **Typical Applications**

- Research Applications: Qualitative analysis of compounds and molecular structures, such as ethanol, 2,5-dimethylphenol, 2-nitro-4-methylaniline, etc.
- Pharmaceutical Quality Control: Authentication and detection of adulteration in traditional Chinese medicinal materials, such as Codonopsis and Adenosmae, Astragalus and Sophora root, Angelica and European Angelica, etc.