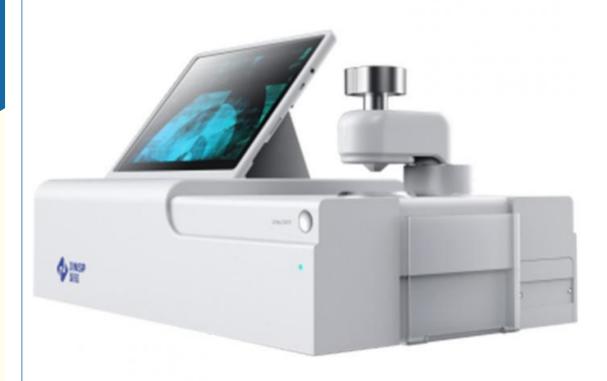

## intelligent Benchtop FTIR Spectroscopy Machine Fourier Transform Infrared **Spectrometer**

### **Product Specification**

. Spectral Range: 5000-500 Cm-1

· Screen: 10.5-inch Capacitive Touch Screen Displays

Results Clearly

. Spectral Resolution: 2 Cm-1

. Connection Interface: USB, WiFi, Bluetooth

# IT2000 Fourier transform infrared spectrometer

JINSP® IT2000 employs fourier transform infrared spectroscopy (FT-IR) technology,coupled with intelligent algorithms and a rich spectral librar, enabling fast and accurate detection of unknown substances and quantitative analysis of mixture components. Using permanently aligned solid-angle mirrors combined with a high-performance DLaTGS detector ensures the generation of high-quality data, making it suitable for applications in basic education and research fields.

IT2000 features an integrated touchscreen computer , providing a robust and durable design for easy mobility. The operation is simple , and it comes with intelligent operating software, making it convenient for basic scientific research and quality control applications.