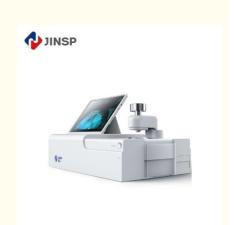

## intelligent Benchtop FTIR Spectroscopy Machine Fourier Transform Infrared **Spectrometer**

### **Product Specification**

. Spectral Range: 5000-500 Cm-1

· Screen: 10.5-inch Capacitive Touch Screen Displays

Results Clearly

. Spectral Resolution: 2 Cm-1

. Connection Interface: USB, WiFi, Bluetooth

# IT2000 Fourier transform infrared spectrometer

JINSP® IT2000 employs fourier transform infrared spectroscopy (FT-IR) technology,coupled with intelligent algorithms and a rich spectral librar, enabling fast and accurate detection of unknown substances and quantitative analysis of mixture components. Using permanently aligned solid-angle mirrors combined with a high-performance DLaTGS detector ensures the generation of high-quality data, making it suitable for applications in basic education and research fields.

IT2000 features an integrated touchscreen computer , providing a robust and durable design for easy mobility. The operation is simple , and it comes with intelligent operating software, making it convenient for basic scientific research and quality control applications.