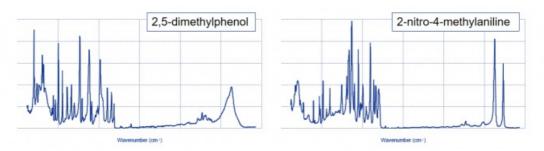

#### **Typical Applications**

- Research Applications: Qualitative analysis of compounds and molecular structures, such as ethanol, 2,5-dimethylphenol, 2-nitro-4-methylaniline, etc.
- Pharmaceutical Quality Control: Authentication and detection of adulteration in traditional Chinese medicinal materials, such as Codonopsis and Adenosmae, Astragalus and Sophora root, Angelica and European Angelica, etc.