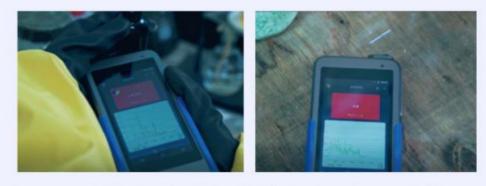

## Other

Starch, Sucrose, Vitamin C, Paracetamol, Analgin, Polyethylene, Polystyrene, etc.

The RS1500 detects liquid and small particle (panel interface can be switched to multiple languages)