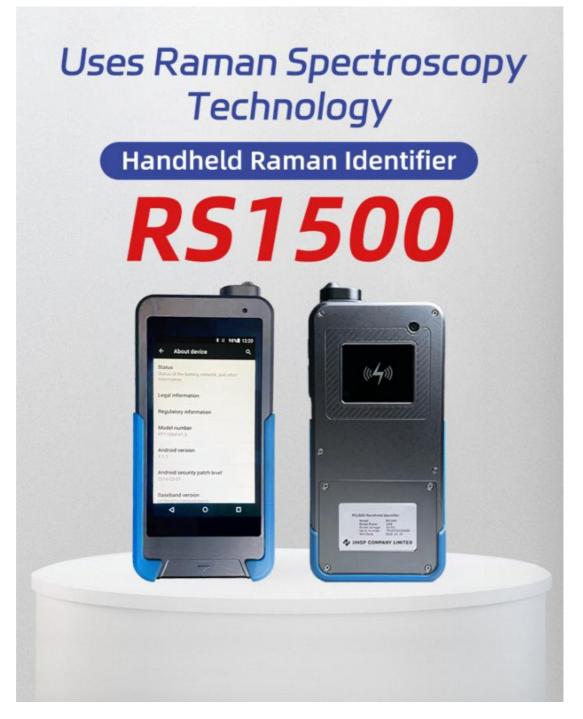

## Powerful Handheld Explosives Detector Automatic Calibration Feature

| Basic Information           |                      |                                                                                                                                                                                                                                                                                                                                                                                                                                                                                                                                                                                                                                                                                                                                                                                                                                                                                                                                                                                                                                                                                                                                                                                                                                                                                                                                                                                                                                                                                                                                                                                                                                                                                                                                                                                                                                                                                                                                                                                                                                                                                                                                |
|-----------------------------|----------------------|--------------------------------------------------------------------------------------------------------------------------------------------------------------------------------------------------------------------------------------------------------------------------------------------------------------------------------------------------------------------------------------------------------------------------------------------------------------------------------------------------------------------------------------------------------------------------------------------------------------------------------------------------------------------------------------------------------------------------------------------------------------------------------------------------------------------------------------------------------------------------------------------------------------------------------------------------------------------------------------------------------------------------------------------------------------------------------------------------------------------------------------------------------------------------------------------------------------------------------------------------------------------------------------------------------------------------------------------------------------------------------------------------------------------------------------------------------------------------------------------------------------------------------------------------------------------------------------------------------------------------------------------------------------------------------------------------------------------------------------------------------------------------------------------------------------------------------------------------------------------------------------------------------------------------------------------------------------------------------------------------------------------------------------------------------------------------------------------------------------------------------|
| Place of Origin:            | CHINA                |                                                                                                                                                                                                                                                                                                                                                                                                                                                                                                                                                                                                                                                                                                                                                                                                                                                                                                                                                                                                                                                                                                                                                                                                                                                                                                                                                                                                                                                                                                                                                                                                                                                                                                                                                                                                                                                                                                                                                                                                                                                                                                                                |
| Brand Name:                 | JINSP                |                                                                                                                                                                                                                                                                                                                                                                                                                                                                                                                                                                                                                                                                                                                                                                                                                                                                                                                                                                                                                                                                                                                                                                                                                                                                                                                                                                                                                                                                                                                                                                                                                                                                                                                                                                                                                                                                                                                                                                                                                                                                                                                                |
| Certification:              | CE                   |                                                                                                                                                                                                                                                                                                                                                                                                                                                                                                                                                                                                                                                                                                                                                                                                                                                                                                                                                                                                                                                                                                                                                                                                                                                                                                                                                                                                                                                                                                                                                                                                                                                                                                                                                                                                                                                                                                                                                                                                                                                                                                                                |
| Model Number:               | RS1500               |                                                                                                                                                                                                                                                                                                                                                                                                                                                                                                                                                                                                                                                                                                                                                                                                                                                                                                                                                                                                                                                                                                                                                                                                                                                                                                                                                                                                                                                                                                                                                                                                                                                                                                                                                                                                                                                                                                                                                                                                                                                                                                                                |
| Minimum Order     Quantity: | 1                    |                                                                                                                                                                                                                                                                                                                                                                                                                                                                                                                                                                                                                                                                                                                                                                                                                                                                                                                                                                                                                                                                                                                                                                                                                                                                                                                                                                                                                                                                                                                                                                                                                                                                                                                                                                                                                                                                                                                                                                                                                                                                                                                                |
| Price:                      | Negotiable           | and the second s |
| Packaging Details:          | Customized Packaging |                                                                                                                                                                                                                                                                                                                                                                                                                                                                                                                                                                                                                                                                                                                                                                                                                                                                                                                                                                                                                                                                                                                                                                                                                                                                                                                                                                                                                                                                                                                                                                                                                                                                                                                                                                                                                                                                                                                                                                                                                                                                                                                                |
| Delivery Time:              | 70-90working days    |                                                                                                                                                                                                                                                                                                                                                                                                                                                                                                                                                                                                                                                                                                                                                                                                                                                                                                                                                                                                                                                                                                                                                                                                                                                                                                                                                                                                                                                                                                                                                                                                                                                                                                                                                                                                                                                                                                                                                                                                                                                                                                                                |
| Payment Terms:              | T/T                  |                                                                                                                                                                                                                                                                                                                                                                                                                                                                                                                                                                                                                                                                                                                                                                                                                                                                                                                                                                                                                                                                                                                                                                                                                                                                                                                                                                                                                                                                                                                                                                                                                                                                                                                                                                                                                                                                                                                                                                                                                                                                                                                                |
| Supply Ability:             | 20 PCS/70-90 days    |                                                                                                                                                                                                                                                                                                                                                                                                                                                                                                                                                                                                                                                                                                                                                                                                                                                                                                                                                                                                                                                                                                                                                                                                                                                                                                                                                                                                                                                                                                                                                                                                                                                                                                                                                                                                                                                                                                                                                                                                                                                                                                                                |

### **Product Specification**

| Database:                      | Narcotics&Precursors,Explosives,Dangerous<br>Liquid,Gem.etc                                                         |
|--------------------------------|---------------------------------------------------------------------------------------------------------------------|
| • Size:                        | 176mm* 87mm * 33mm                                                                                                  |
| Certifications:                | CE                                                                                                                  |
| Analysis Time:                 | Less Than 10 Seconds                                                                                                |
| Communication     Interface:   | USB, Bluetooth, Or WiFi                                                                                             |
| Data Storage:                  | Up To 10,000 Records                                                                                                |
| <ul> <li>Highlight:</li> </ul> | Handheld Explosives Detector Automatic<br>Calibration<br>,<br>portable Explosives Detector Automatic<br>Calibration |
|                                | , Powerful Handheld Explosives Detector                                                                             |
|                                |                                                                                                                     |

### **Technical Parameters:**

| Able to detect small suspicious particles on-site by built-in microscope                | Yes                                           |
|-----------------------------------------------------------------------------------------|-----------------------------------------------|
| Laser                                                                                   | 1064nm                                        |
| Accurate and rapid identification of suspicious substance:Material name and spectrogram | Yes                                           |
| Power Supply                                                                            | Rechargeable lithium battery,4-6h             |
| Extensive library-adding new spectrograms Built-in WIFI,4G,camera and barcode scanner   | Yes                                           |
| Connection                                                                              | Wi-Fi,4G,Bluetooth,Micro-USB                  |
| Handheld and ergonomic design                                                           | Yes                                           |
| Automatic calibration without manual operation and external accessories                 | Yes                                           |
| Result                                                                                  | Name,Property,Spectrum,MSDS,Result-<br>report |
| Size                                                                                    | 176mm* 87mm * 33mm                            |