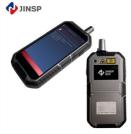

### RS1000 785nm Handheld Raman Spectrometer System

The 785nm Narcotics/Explosives Detector is highly sensitive and can detect even trace amounts of narcotics and explosives. This is essential for identifying and preventing potential threats, as well as for ensuring the safety and security of individuals and communities.

### **Product Specification**

| L li ede li ede to           | Drasias Franciscus Llandhald Daman |
|------------------------------|------------------------------------|
| Communication     Interface: | USB                                |
| Power Supply:                | Rechargeable Li-ion Battery        |
| • Size:                      | 176* 87 * 33mm                     |
| Laser:                       | 785nm                              |
|                              |                                    |