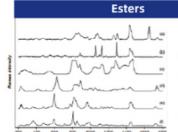

# **Pharmaceutical excipients**

salts, alkalis, sugars, esters, alcohols, phenols, etc.