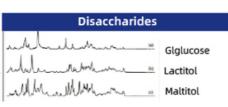

# **Pharmaceutical excipients**

salts, alkalis, sugars, esters, alcohols, phenols, etc.