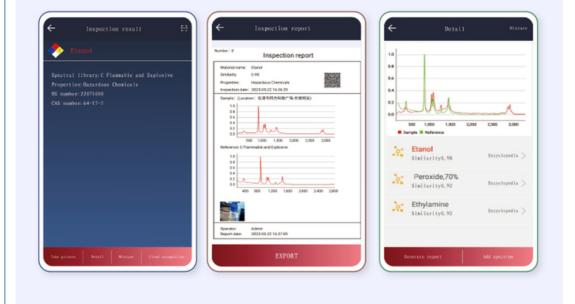

# Dangerous Liquid

Ethanol, Gasoline, Hydrogen peroxide, Nitric acid, etc. Gem: Diamond, Agate, Jade, etc.