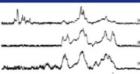

# **Pharmaceutical excipients**

salts, alkalis, sugars, esters, alcohols, phenols, etc.

### Polysaccharide

Microcrystalline cellulose Methylcellulose Carboxymethyl cellulose