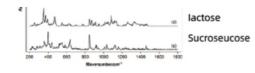

# **Pharmaceutical excipients**

salts, alkalis, sugars, esters, alcohols, phenols, etc.