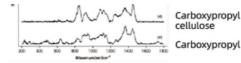

### Polysaccharide

Microcrystalline cellulose Methylcellulose Carboxymethyl cellulose