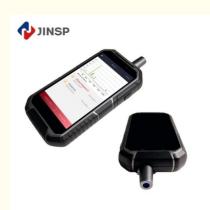

### RS1000 785nm Handheld Raman Spectrometer System

The 785nm Narcotics/Explosives Detector is highly sensitive and can detect even trace amounts of narcotics and explosives. This is essential for identifying and preventing potential threats, as well as for ensuring the safety and security of individuals and communities.

### **Product Specification**

| L li ede li ede to           | Drasias Franciscus Llandhald Daman |
|------------------------------|------------------------------------|
| Communication     Interface: | USB                                |
| Power Supply:                | Rechargeable Li-ion Battery        |
| • Size:                      | 176* 87 * 33mm                     |
| Laser:                       | 785nm                              |
|                              |                                    |