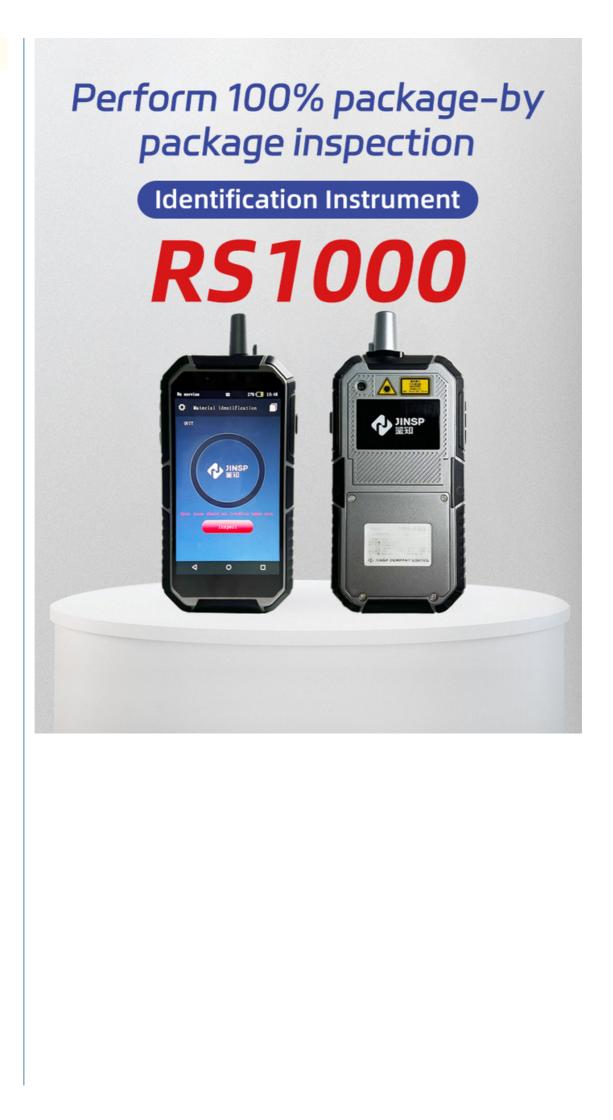

### RS1000 785nm Handheld Raman Spectrometer System

The 785nm Narcotics/Explosives Detector is highly sensitive and can detect even trace amounts of narcotics and explosives. This is essential for identifying and preventing potential threats, as well as for ensuring the safety and security of individuals and communities.

In summary, the 785nm Narcotics/Explosives Raman Detector is an essential tool for law enforcement and security professionals. Its Compact Spectrum Analyzer, Handheld Signal Analyzer, and Handheld RF Spectrum Analyzer capabilities make it highly effective in detecting and identifying a wide range of narcotics and explosives. Its ease of use, portability, sensitivity, durability, and reliability make it a must-have device for any organization concerned with safety and security.