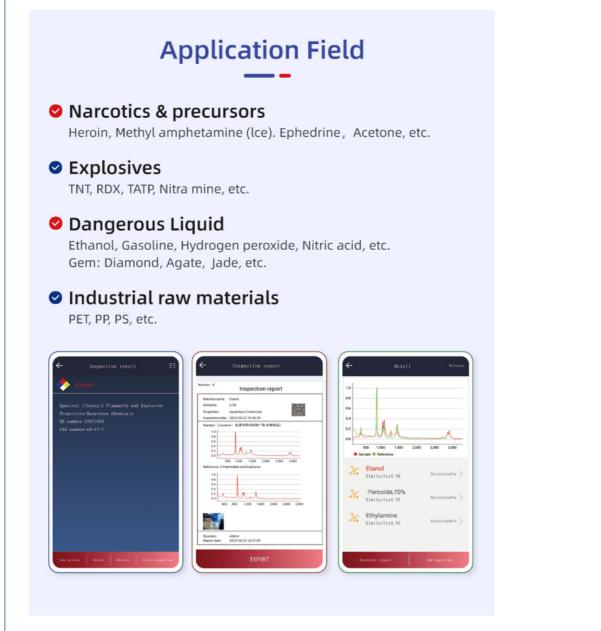

# Chemical raw materials

aspirin, acetaminophen, folic acid, nicotinamide, etc.

# **Pharmaceutical excipients**

salts,alkalis,sugars,esters,alcohols,phenols,etc.

# **Packaging materials**

polyethylene,polypropylene,polycarbonate,ethylene-vinyl acetate copolymer, etc.

Propylene Glycol Exythritol Xylitol Mannitol Sorbitol

#### **Applications:**

The RS1000 is a handheld signal analyzer that uses advanced technology to detect even the smallest traces of narcotics and explosives. This device is highly accurate and can detect a wide range of substances, including marijuana, and TNT. It is an essential tool for law enforcement agencies, customs officials, and security personnel.