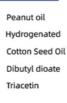

# **Pharmaceutical excipients**

salts,alkalis,sugars,esters,alcohols,phenols,etc.