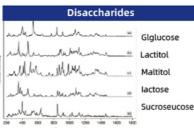

# **Pharmaceutical excipients**

salts,alkalis,sugars,esters,alcohols,phenols,etc.