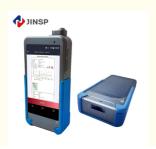

### **Product Specification**

• Database: Narcotics&Precursors,Explosives,Dangerous

Liquid,Gem.etc

• Size: 160mm\* 84mm \* 30mm

Design: Handheld And Ergonomic Design

Microscope: Able To Detect Small Suspicious Particles

### **Product Description:**

The ergonomic design of our Handheld Raman for dangerous liquid detection makes it easy to use and operate. Its lightweight and compact design make it perfect for field use and ensures that it is comfortable to hold, even for extended periods.

# **Characteristics**

Automatic calibration without manual operation and external accessories

Able to detect small suspicious particles on-site by built-in microscope

Assess the risk of ignition and stop the laser automatically