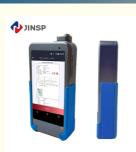

### **Product Specification**

• Database: Narcotics&Precursors,Explosives,Dangerous

Liquid,Gem.etc

• Size: 160mm\* 84mm \* 30mm

Design: Handheld And Ergonomic Design

Microscope: Able To Detect Small Suspicious Particles

### **Product Description:**

The ergonomic design of our Handheld Raman for dangerous liquid detection makes it easy to use and operate. Its lightweight and compact design make it perfect for field use and ensures that it is comfortable to hold, even for extended periods.

# **Characteristics**

Automatic calibration without manual operation and external accessories

Able to detect small suspicious particles on-site by built-in microscope

Assess the risk of ignition and stop the laser automatically