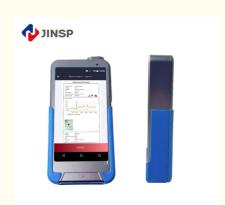

### **Product Specification**

• Database: Narcotics&Precursors,Explosives,Dangerous

Liquid,Gem.etc

• Size: 160mm\* 84mm \* 30mm

Design: Handheld And Ergonomic Design

Microscope: Able To Detect Small Suspicious Particles

### **Product Description:**

The ergonomic design of our Handheld Raman for dangerous liquid detection makes it easy to use and operate. Its lightweight and compact design make it perfect for field use and ensures that it is comfortable to hold, even for extended periods.

# **Characteristics**

Automatic calibration without manual operation and external accessories

Able to detect small suspicious particles on-site by built-in microscope

Assess the risk of ignition and stop the laser automatically