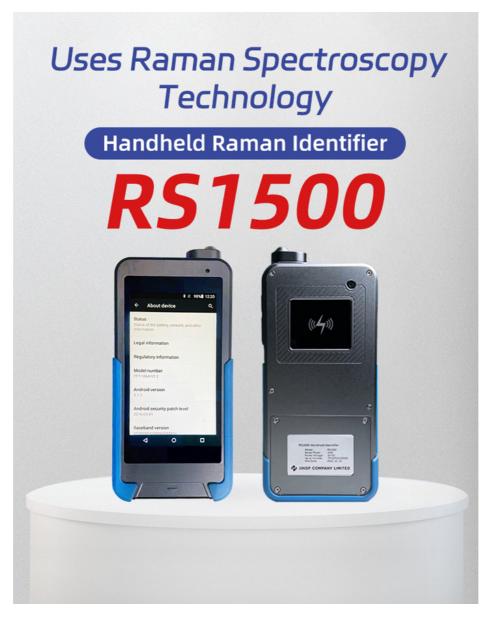

# 4-6h Power Supply On site detection Handheld Raman device for Quick Spectrum Results

### **Basic Information**

Place of Origin: CHINA
Brand Name: JINSP
Certification: CE
Model Number: RS1500

 Minimum Order Quantity:

• Price: Negotiable

Packaging Details: Customized Packaging
 Delivery Time: 70-90working days

### **Product Specification**

• Database: Narcotics&Precursors,Explosives,Dangerous

Liquid,Gem.etc

• Size: 160mm\* 84mm \* 30mm

Design: Handheld And Ergonomic Design

Microscope: Able To Detect Small Suspicious Particles

On-site By Built-in Microscope

• Spectrum Library: Total Spectrum Library Is 13,000 Species,

And The Contraband Spectrum Library Is

3,000 Species

• Laser: 1064nm

Power Supply: Rechargeable Lithium Battery,4-6h