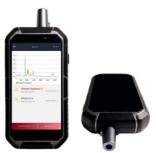

#### **Product Specification**

- Laser: Size:
- Weight:
- Function:
- Responde Speed:
- Data Transfer/Export:
- Highlight:

| 785nm                                   |
|-----------------------------------------|
| 160mm* 84mm * 30mm                      |
| <500g(including Battery)                |
| Qualitative Identification Of Compounds |

#### **Product Specifications:**

| Item            | Description                                                            |
|-----------------|------------------------------------------------------------------------|
|                 |                                                                        |
| Laser           | 785nm                                                                  |
| Size            | 160mm* 84mm * 30mm                                                     |
| Weight          | <500g(including battery)                                               |
| Connection      | Wi-Fi,4G, Bluetooth, Micro-USB                                         |
| Operation       | 5' Touch Screen, big button, intuitive man-machine interface operation |
| Power Supply    | Rechargeable lithium battery,4-6h                                      |
| Detection Range | Chemical raw materials; Pharmaceutical excipients;                     |
| Result          | Name, Property, Spectrum, MSDS, Result-report                          |