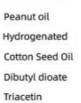

# **Pharmaceutical excipients**

salts, alkalis, sugars, esters, alcohols, phenols, etc.

# Propylene Glycol Exythritol Xylitol Mannitol

Sorbitol

#### Disaccharides Multicole Multicole Multicole Maltitole

Carboxypropyl cellulose Carboxypropyl