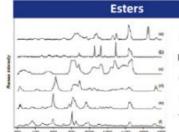

# **Pharmaceutical excipients**

salts, alkalis, sugars, esters, alcohols, phenols, etc.

# Propylene Glycol Exythritol Xylitol Mannitol

Sorbitol

#### Disaccharides Multicole Multicole Multicole Maltitole

Carboxypropyl cellulose Carboxypropyl