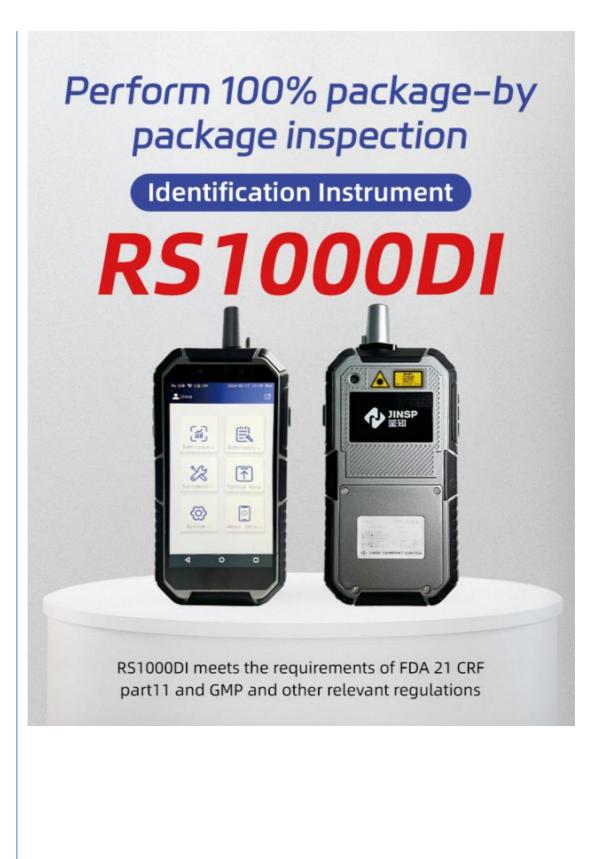

#### **RS1000DI Handheld Raman Spectrometer for pharmaceutical companies**

Pharmaceutical manufacturers are increasingly focused on achieving 100% testing accuracy, speed, and comprehensiveness, driven by regulatory compliance, market demands, and long-term development goals. This includes testing raw materials, excipients, in-process parameters, and final products. Raman spectroscopy, acknowledged by multiple pharmacopoeias, is a cornerstone of drug development and quality assurance.

The JINSP RS1000DI drug identification instrument can perform 100% package-by-package inspection of raw materials and packaging materials. it can quickly identify raw materials in warehouses, material preparation rooms, production workshops, etc. RS1000DI meets the requirements of FDA 21 CRF part11 and GMP and other relevant regulations. We are committed to providing comprehensive technical support services in method establishment, verification, and 3Q certification.